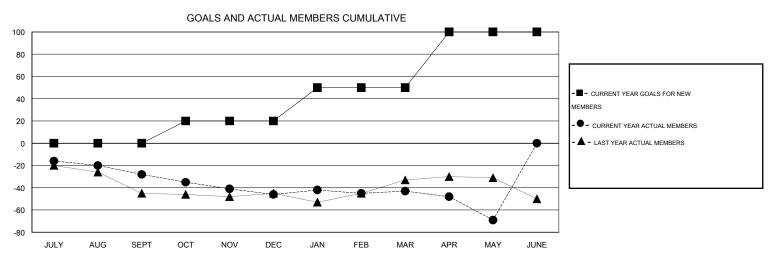

## **LOCATION OREGON**

GMT CA 1

|               |                  | Clubs               |                            |                             |                       |                    | Members                    |                              |                             |
|---------------|------------------|---------------------|----------------------------|-----------------------------|-----------------------|--------------------|----------------------------|------------------------------|-----------------------------|
|               | RESUL            | LTS FOR 2013-2014   |                            |                             | RESULTS FOR 2013-2014 |                    |                            |                              |                             |
| QUARTER       | NEW CLUB<br>GOAL | ACTUAL NEW<br>CLUBS | ACTUAL<br>DROPPED<br>CLUBS | ACTUAL NET<br>GAIN/<br>LOSS | QUARTER               | NEW MEMBER<br>GOAL | ACTUAL TOTAL MEMBERS ADDED | ACTUAL<br>DROPPED<br>MEMBERS | ACTUAL NET<br>GAIN/<br>LOSS |
| JULY/AUG/SEPT | 0                | 0                   | 0                          | 0                           | JULY/AUG/SEPT         | 0                  | 17                         | 45                           | -28                         |
| OCT/NOV/DEC   | 1                | 0                   | 0                          | 0                           | OCT/NOV/DEC           | 20                 | 16                         | 34                           | -18                         |
| JAN/FEB/MAR   | 0                | 0                   | 1                          | -1                          | JAN/FEB/MAR           | 30                 | 26                         | 23                           | 3                           |
| APR/MAY/JUNE  | 1                | 0                   | 0                          | 0                           | APR/MAY/JUNE          | 50                 | 5                          | 31                           | -26                         |